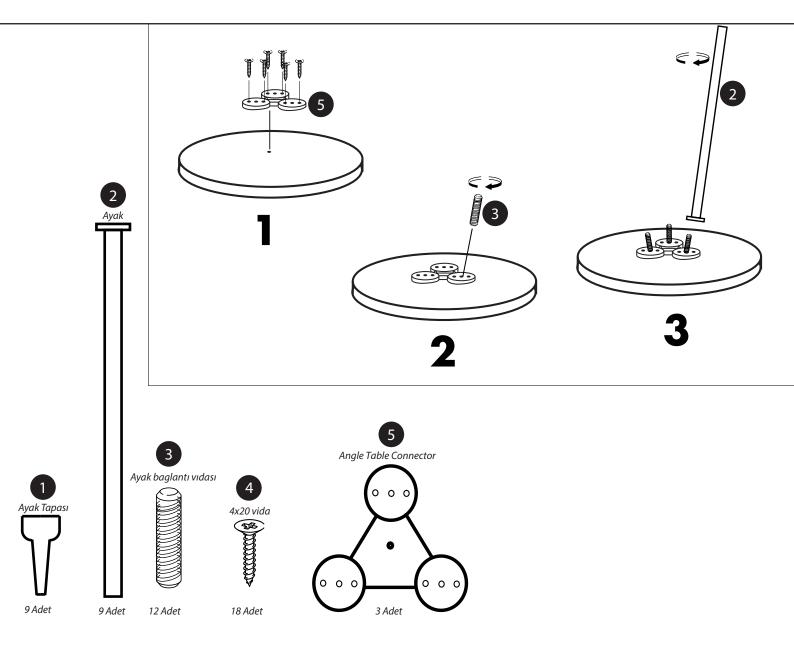

Compare the parts in the installation manual before starting the assembly and check their numbers.

In case any part is missing or damaged, it is sufficient to send the number on the part and the missing quantity.

Knife, fork, knife etc. during product installation. Do not use sharp objects.

Before starting the product installation, check the parts and in case of damage, send it to us before starting the assembly process.