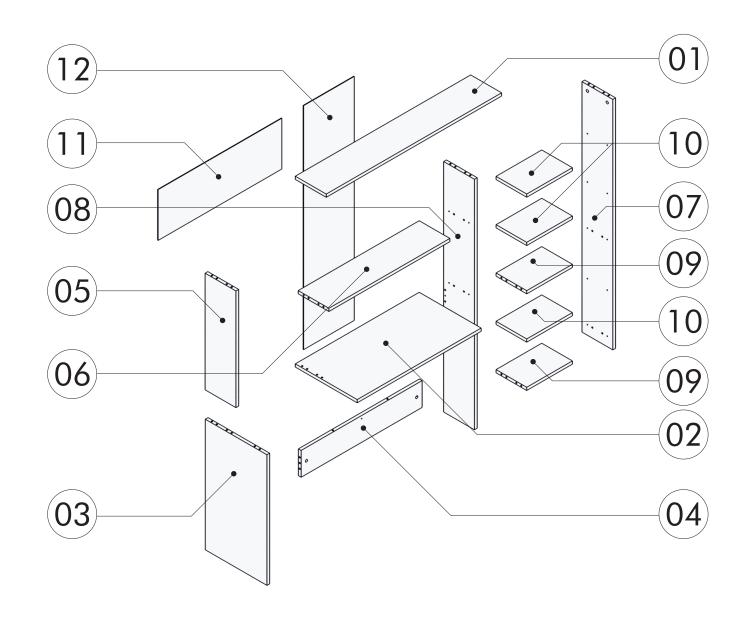

### LIST OF PART

#### LIST OF ACCESSORY

| Code | Dimension             | Pieces | x3 <sup>2</sup>   | x23        | ×2   | x27   |
|------|-----------------------|--------|-------------------|------------|------|-------|
| 01   | 20 x 113.2 x 1.8 cm   | 1      |                   |            |      |       |
| 02   | 40 x 80 x 1.8 cm      | 1      |                   |            |      |       |
| 03   | 39.7 x 73 x 1.8 cm    | 1      | A01               | A02        | A34  | A03   |
| 04   | 15 x 78.1 x 1.8 cm    | 1      | ×40               | ) x2       | x19  | x1    |
| 05   | 19.8 x 65.2 x 1.8 cm  | 1      |                   |            |      |       |
| 06   | 19.8 x 78.1 x 1.8 cm  | 1      |                   | (49)       |      |       |
| 07   | 20 x 140 x 1.8 cm     | 1      | A05               | A06 3.5x18 | A09  | A19   |
| 08   | 20 x 140 x 1.8 cm     | 1      |                   |            | 7(0) | 7(17) |
| 09   | 19.8 x 29.5 x 1.8 cm  | 2      | $\mid$ $\sim$ x12 | 2          |      |       |
| 10   | 19.8 x 29.5 x 1.8 cm  | 3      |                   |            |      |       |
| 11   | 28.4 x 80 x 0.3 cm    | 1      | _                 |            |      |       |
| 12   | 32.7 x 136.4 x 0.3 cm | 1      | A10               |            |      |       |