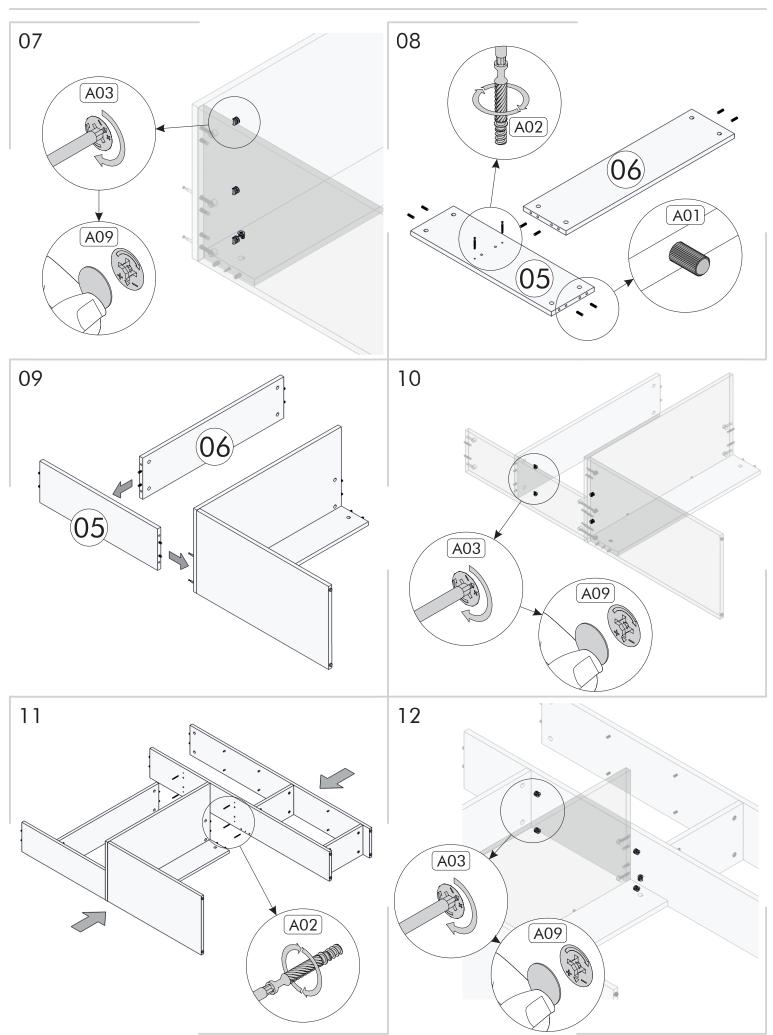

| ) x2       | x19  | x1    |
| 05   | 19.8 x 65.2 x 1.8 cm  | 1      |                   |            |      |       |
| 06   | 19.8 x 78.1 x 1.8 cm  | 1      |                   | (49)       |      |       |
| 07   | 20 x 140 x 1.8 cm     | 1      | A05               | A06 3.5x18 | A09  | A19   |
| 08   | 20 x 140 x 1.8 cm     | 1      |                   |            | 7(0) | 7(17) |
| 09   | 19.8 x 29.5 x 1.8 cm  | 2      | $\mid$ $\sim$ x12 | 2          |      |       |
| 10   | 19.8 x 29.5 x 1.8 cm  | 3      |                   |            |      |       |
| 11   | 28.4 x 80 x 0.3 cm    | 1      | _                 |            |      |       |
| 12   | 32.7 x 136.4 x 0.3 cm | 1      | A10               |            |      |       |

### **ASSEMBLY**



# **ASSEMBLY**