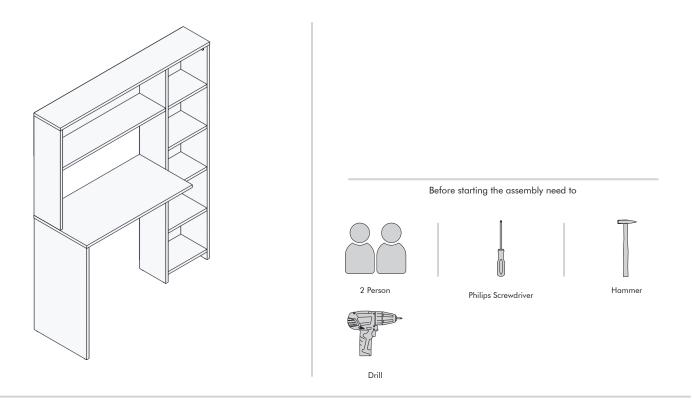

For a successful nstallat on, please prov de the aux I ary tools ment oned above.

Before you start, clean every ex st ng tem w th a damp cloth.

After clean ng the ex st ng parts, arrange them n a su table area accord ng to the r s ze. Meanwh le, be careful not to rub aga nst each other wh le mov ng the p eces and not to h t the corner parts wh le arrang ng them.

Dur ng nstallat on, carefully rev ew all steps n the manual.

After the installat on process is completed, check the integrity of all connect on points.

After the assembly, carry the product as 2 people.

Do not expose your product to d rect sunl ght. Keep away from hot and hum d env ronments. Post on your product appropr ately cons der ng these ssues. In add t on, do not load the product w th heavy loads that may cause stretch ng and do not use t outs de of ts purpose.