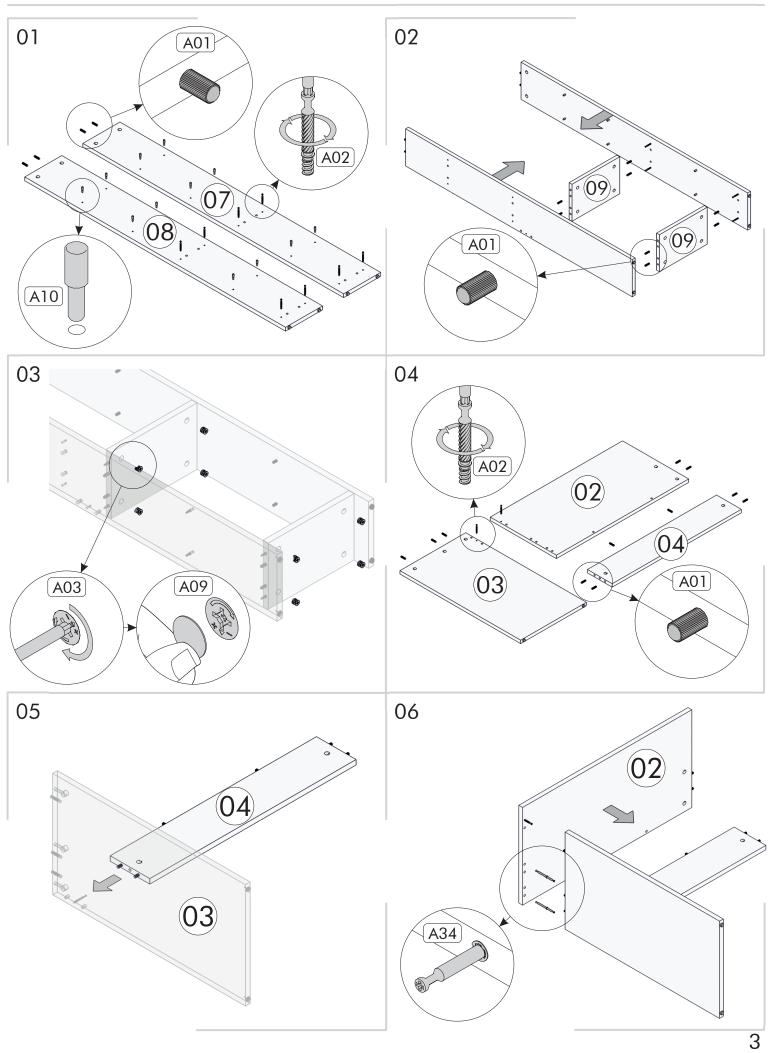

| 1      | ×40               | ) x2       | x19  | x1    |
| 05   | 19.8 x 65.2 x 1.8 cm  | 1      |                   |            |      |       |
| 06   | 19.8 x 78.1 x 1.8 cm  | 1      |                   | (49)       |      |       |
| 07   | 20 x 140 x 1.8 cm     | 1      | A05               | A06 3.5x18 | A09  | A19   |
| 08   | 20 x 140 x 1.8 cm     | 1      |                   |            | 7(0) | 7(17) |
| 09   | 19.8 x 29.5 x 1.8 cm  | 2      | $\mid$ $\sim$ x12 | 2          |      |       |
| 10   | 19.8 x 29.5 x 1.8 cm  | 3      |                   |            |      |       |
| 11   | 28.4 x 80 x 0.3 cm    | 1      | _                 |            |      |       |
| 12   | 32.7 x 136.4 x 0.3 cm | 1      | A10               |            |      |       |

### **ASSEMBLY**



# **ASSEMBLY**