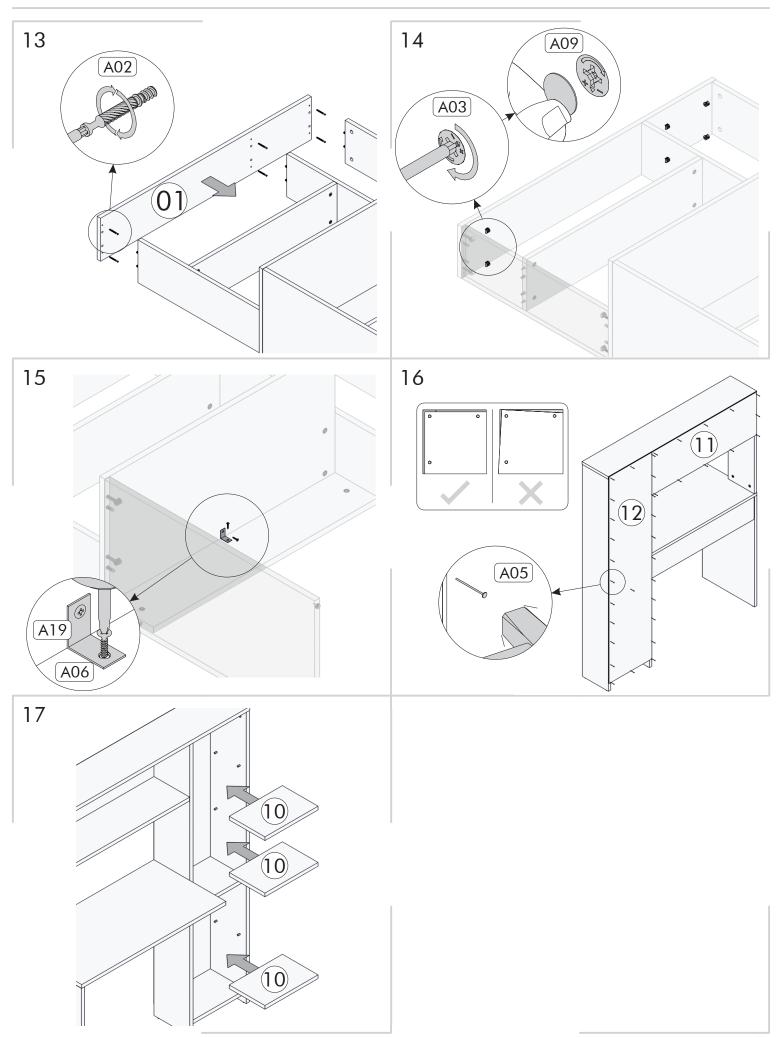

| ) x2       | x19  | x1    |
| 05   | 19.8 x 65.2 x 1.8 cm  | 1      |                   |            |      |       |
| 06   | 19.8 x 78.1 x 1.8 cm  | 1      |                   | (49)       |      |       |
| 07   | 20 x 140 x 1.8 cm     | 1      | A05               | A06 3.5x18 | A09  | A19   |
| 08   | 20 x 140 x 1.8 cm     | 1      |                   |            | 7(0) | 7(17) |
| 09   | 19.8 x 29.5 x 1.8 cm  | 2      | $\mid$ $\sim$ x12 | 2          |      |       |
| 10   | 19.8 x 29.5 x 1.8 cm  | 3      |                   |            |      |       |
| 11   | 28.4 x 80 x 0.3 cm    | 1      | _                 |            |      |       |
| 12   | 32.7 x 136.4 x 0.3 cm | 1      | A10               |            |      |       |

### **ASSEMBLY**



# **ASSEMBLY**