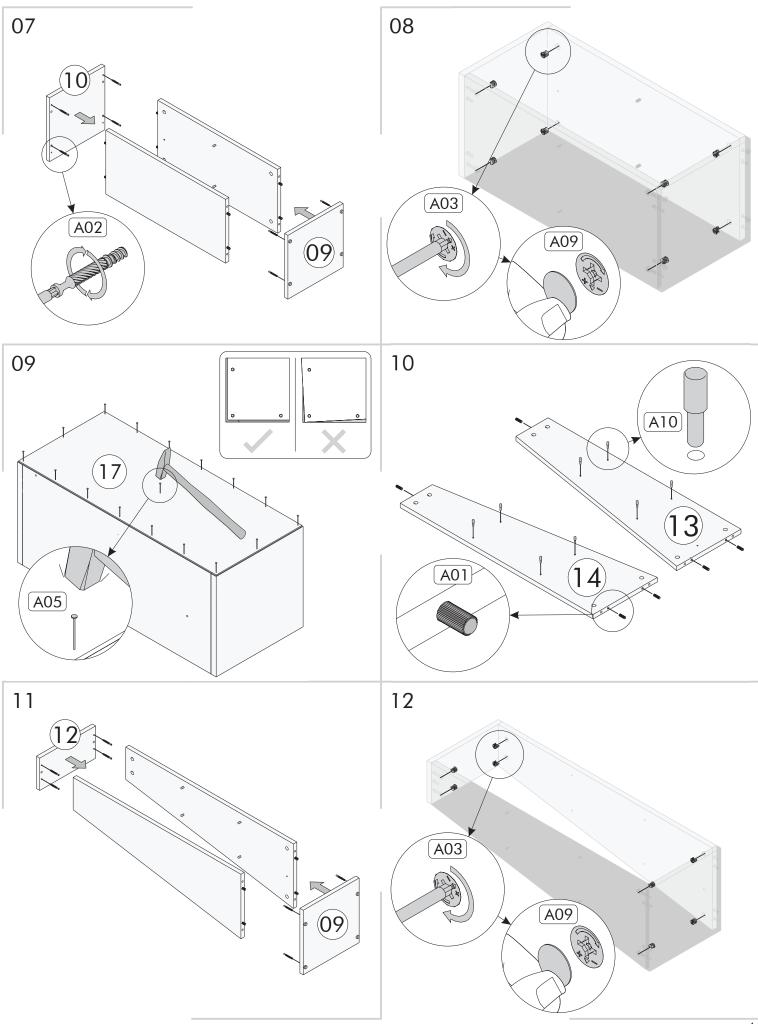

Dur ng nstallat on, carefully rev ew all steps n the manual.

After the nstallat on process s completed, check the ntegr ty of all connect on po nts.

After the assembly, carry the product as 2 people.

Do not expose your product to d rect sunl ght. Keep away from hot and hum d env ronments. Pos t on your product appropriately considering these issues. In add t on, do not load the product with heavy loads that may cause stretching and do not use it outs de of its purpose.