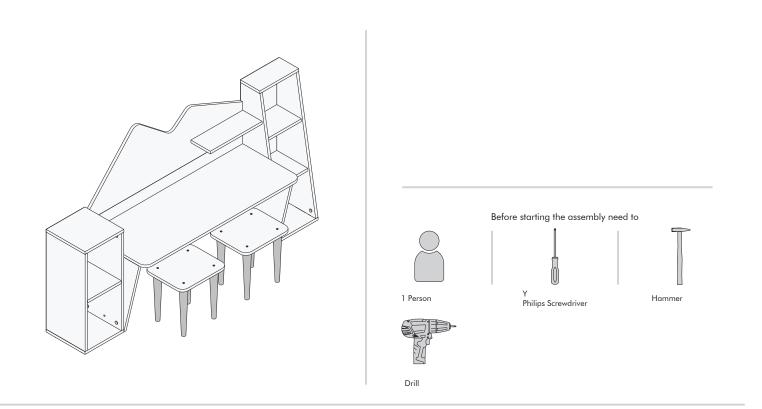

For a successful nstallat on, please prov de the aux I ary tools ment oned above.

Before you start, clean every ex st ng tem w th a damp cloth.

After clean ng the ex st ng parts, arrange them n a su table area accord ng to the r s ze. Meanwh le, be careful not to rub aga nst each other wh le mov ng the p eces and not to h t the corner parts wh le arrang ng them.

Dur ng nstallat on, carefully rev ew all steps n the manual.

After the nstallat on process s completed, check the ntegr ty of all connect on po nts.

After the assembly, carry the product as 2 people.

Do not expose your product to d rect sunl ght. Keep away from hot and hum d env ronments. Pos t on your product appropriately considering these issues. In add t on, do not load the product with heavy loads that may cause stretching and do not use it outs de of its purpose.