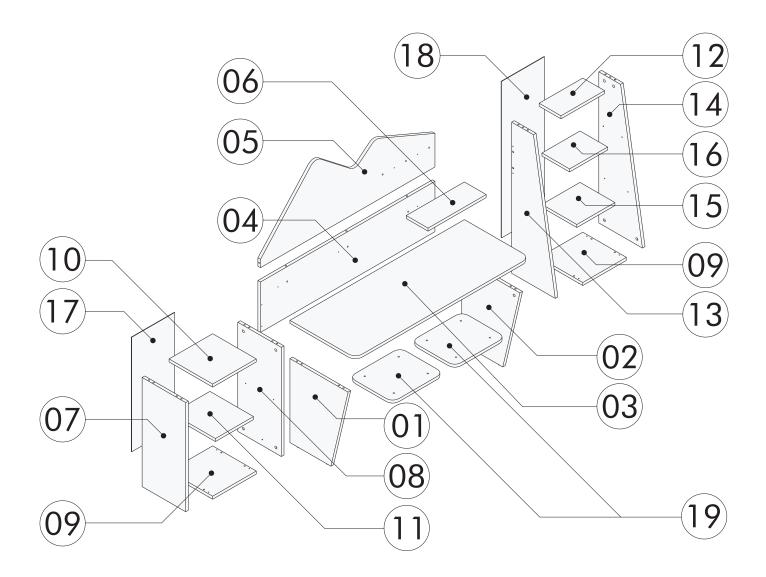

Dur ng nstallat on, carefully rev ew all steps n the manual.

After the nstallat on process s completed, check the ntegr ty of all connect on po nts.

After the assembly, carry the product as 2 people.

Do not expose your product to d rect sunl ght. Keep away from hot and hum d env ronments. Pos t on your product appropriately considering these issues. In add t on, do not load the product with heavy loads that may cause stretching and do not use it outs de of its purpose.