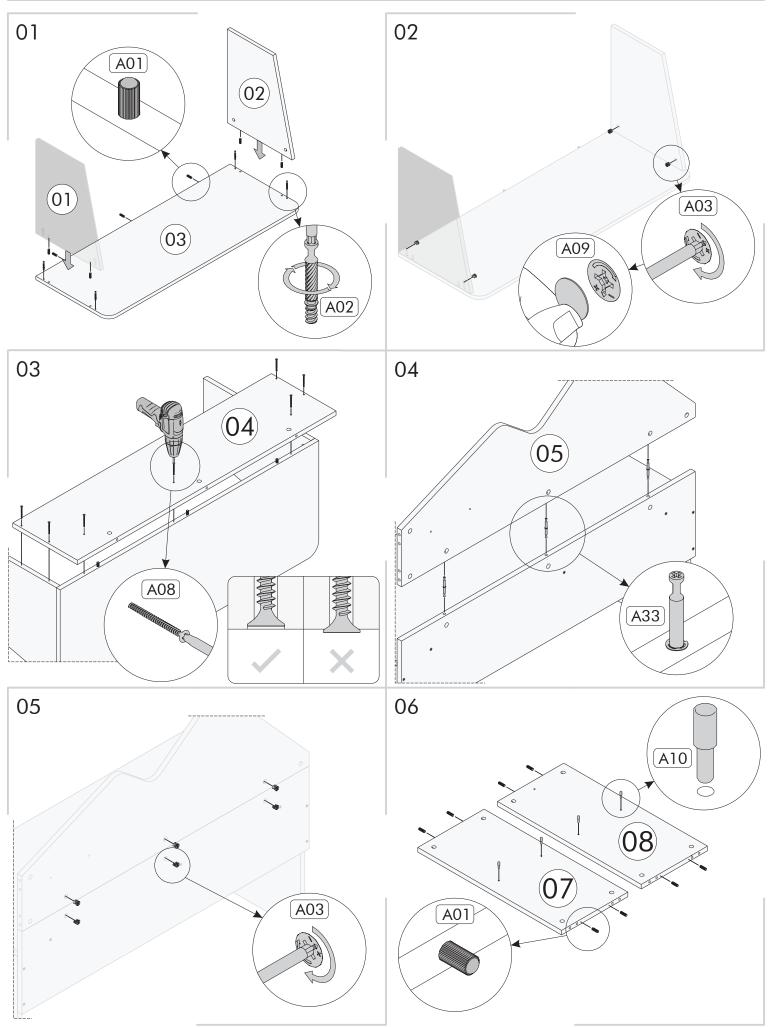

Dur ng nstallat on, carefully rev ew all steps n the manual.

After the nstallat on process s completed, check the ntegr ty of all connect on po nts.

After the assembly, carry the product as 2 people.

Do not expose your product to d rect sunl ght. Keep away from hot and hum d env ronments. Pos t on your product appropriately considering these issues. In add t on, do not load the product with heavy loads that may cause stretching and do not use it outs de of its purpose.