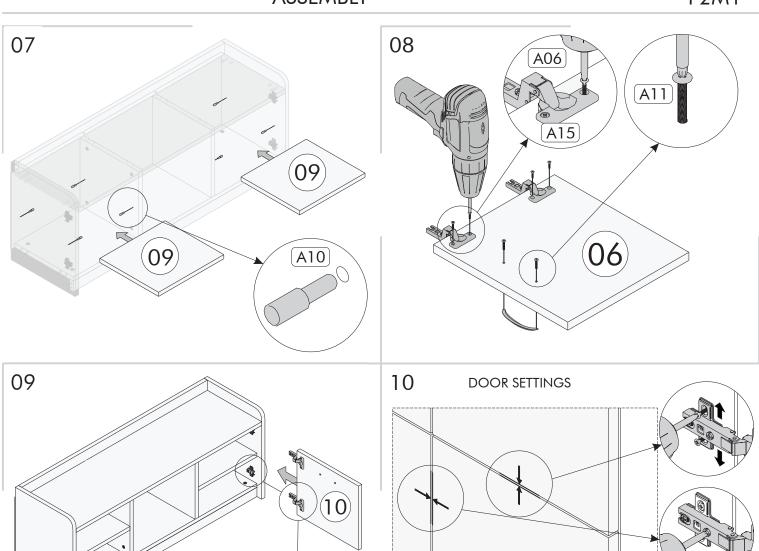

|                   |
| 07   | 116.4 x 5 x 1.8 cm    | 1      | A05 Arkalık Çivisi | A06 3.5x18      | A12 Menteşe Taban | A15 Ment Tam Deve |
| 08   | 119.7 x 34.5 x 0.3 cm | 1      | _ x8               | x4              | ×2                |                   |
| 09   | 37 x 37 x 1.8 cm      | 2      |                    | 9.0             |                   |                   |
| 10   | 38.4 x 33 x 1.8 cm    | 1      |                    | 49              |                   |                   |
| 11   | 116.4 x 5 x 1.8 cm    | 1      | A10 Raf Pimi       | A11 Kulp Vidası | A79 Kulp          |                   |
|      |                       |        |                    |                 |                   | 0                 |

ASSEMBLY P2M1



ASSEMBLY P2M1