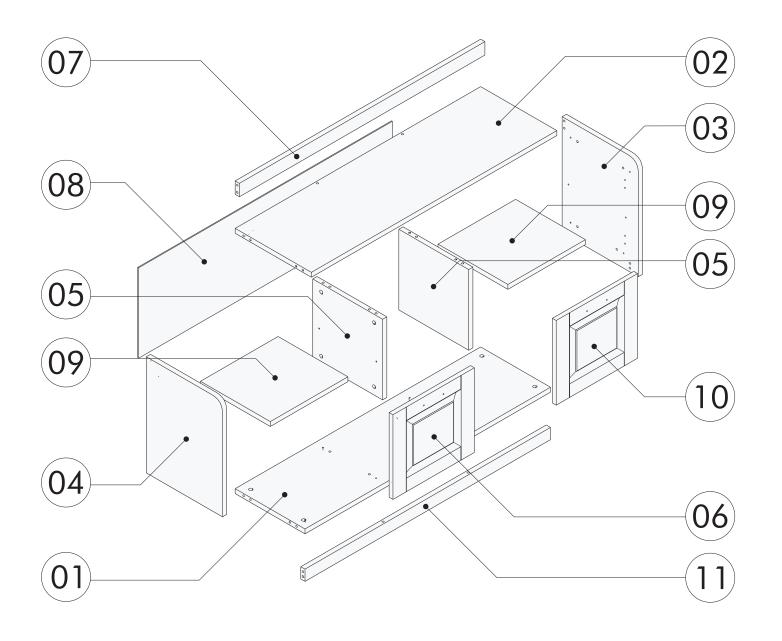

You can contact our company about the top cs you are cur ous about.

□ EXPLODE VIEW P2M1

## LIST OF PART

## LIST OF ACCESSORY

| Code | Dimension             | Pieces | x28                | x16             | x16               | x16               |
|------|-----------------------|--------|--------------------|-----------------|-------------------|-------------------|
| 01   | 116.4 x 37 x 1.8 cm   | 1      |                    | a)              |                   |                   |
| 02   | 116.4 x 40 x 1.8 cm   | 1      | AO1 Kawala         | A 0.0           | <b>A00</b> C =d = | A09 Tapa          |
| 03   | 45 x 40 x 1.8 cm      | 1      | A01 Kavela         | A02 Mil         | A03 Gövde         | A09 Tapa          |
| 04   | 45 x 40 x 1.8 cm      | 1      | x30                | x16             | x4                | x4                |
| 05   | 37 x 31.4 x 1.8 cm    | 2      |                    |                 |                   |                   |
| 06   | 38.4 x 33 x 1.8 cm    | 1      | O                  |                 |                   |                   |
| 07   | 116.4 x 5 x 1.8 cm    | 1      | A05 Arkalık Çivisi | A06 3.5x18      | A12 Menteşe Taban | A15 Ment Tam Deve |
| 08   | 119.7 x 34.5 x 0.3 cm | 1      | _ x8               | x4              | ×2                |                   |
| 09   | 37 x 37 x 1.8 cm      | 2      |                    | 9.0             |                   |                   |
| 10   | 38.4 x 33 x 1.8 cm    | 1      |                    | 49              |                   |                   |
| 11   | 116.4 x 5 x 1.8 cm    | 1      | A10 Raf Pimi       | A11 Kulp Vidası | A79 Kulp          |                   |
|      |                       |        |                    |                 |                   | 0                 |