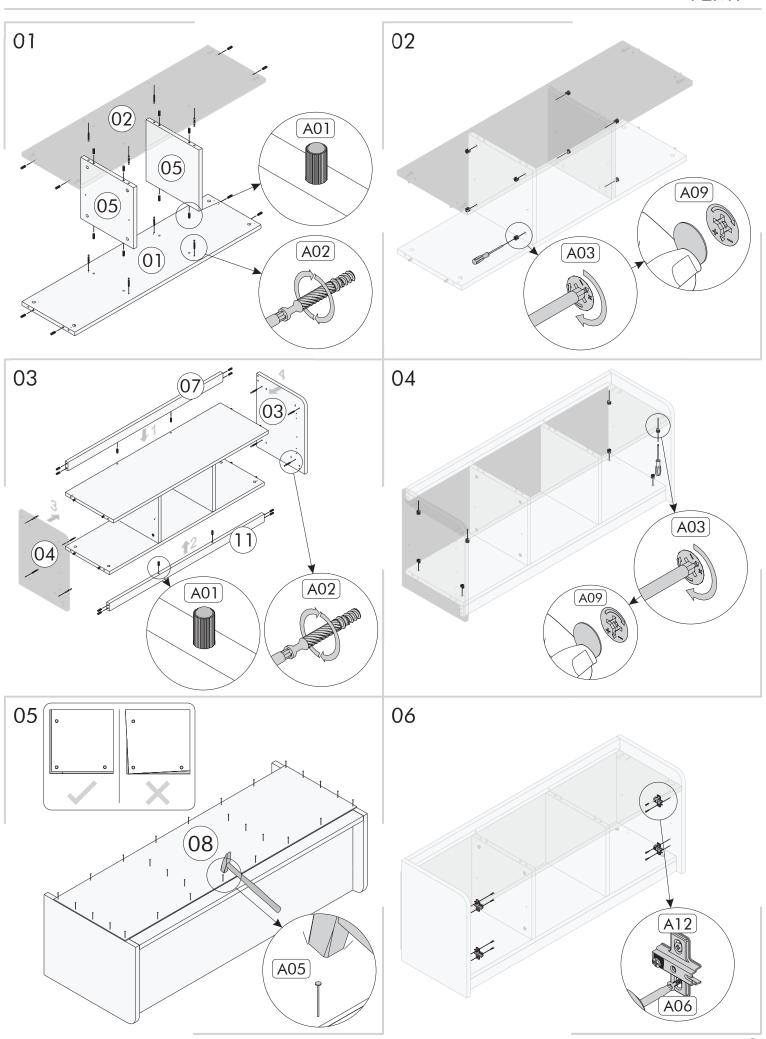

|                   |                   |
| 07   | 116.4 x 5 x 1.8 cm    | 1      | A05 Arkalık Çivisi | A06 3.5x18      | A12 Menteşe Taban | A15 Ment Tam Deve |
| 08   | 119.7 x 34.5 x 0.3 cm | 1      | _ x8               | x4              | ×2                |                   |
| 09   | 37 x 37 x 1.8 cm      | 2      |                    | 9.0             |                   |                   |
| 10   | 38.4 x 33 x 1.8 cm    | 1      |                    | 49              |                   |                   |
| 11   | 116.4 x 5 x 1.8 cm    | 1      | A10 Raf Pimi       | A11 Kulp Vidası | A79 Kulp          |                   |
|      |                       |        |                    |                 |                   | 0                 |

ASSEMBLY P2M1



ASSEMBLY P2M1