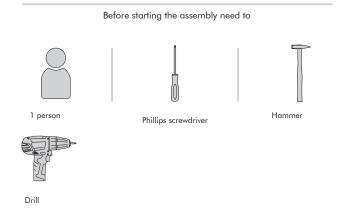

For a successful nstallat on, please prov de the aux I ary tools ment oned above.

Before you start, clean every ex st ng tem w th a damp cloth.

After clean ng the ex st ng parts, arrange them n a su table area accord ng to the r s ze. Meanwh le, be careful not to rub aga nst each other wh le mov ng the p eces and not to h t the corner parts wh le arrang ng them.