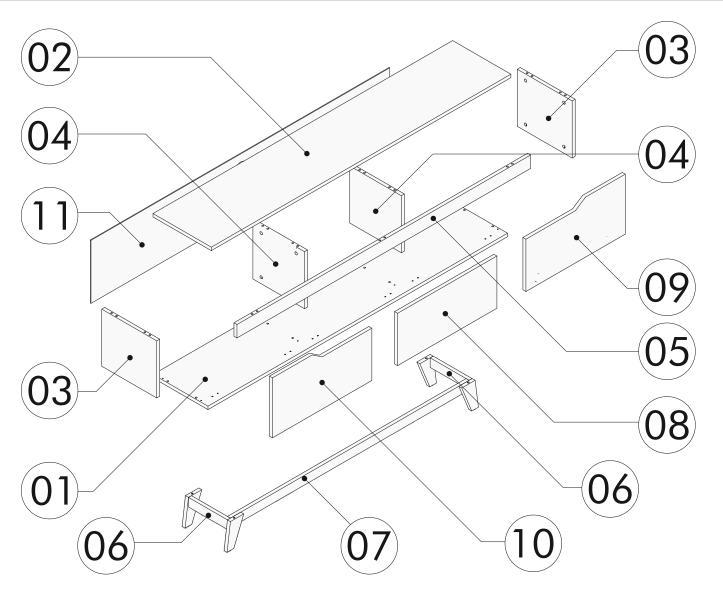

You can contact our company about the topics you are curious about.

LIST OF PART

| Code | Dimension 180 x      | Pieces | x31                                                                                                                                                                                                                                                                                                                                                                                                                                                                                                                                                                                                                                                                                                                                                                                                                                                                                                                                                                                                                                                                                                                                                                                                                                                                                                                                                                                                                                                                                                                                                                                                                                                                                                                                                                                                                                                                                                                                                                                                                                                                                                                            | x19                | x19                                                                                                                                                                                                                                                                                                                                                                                                                                                                                                                                                                                                                                                                                                                                                                                                                                                                                                                                                                                                                                                                                                                                                                                                                                                                                                                                                                                                                                                                                                                                                                                                                                                                                                                                                                                                                                                                                                                                                                                                                                                                                                                            |
|------|----------------------|--------|--------------------------------------------------------------------------------------------------------------------------------------------------------------------------------------------------------------------------------------------------------------------------------------------------------------------------------------------------------------------------------------------------------------------------------------------------------------------------------------------------------------------------------------------------------------------------------------------------------------------------------------------------------------------------------------------------------------------------------------------------------------------------------------------------------------------------------------------------------------------------------------------------------------------------------------------------------------------------------------------------------------------------------------------------------------------------------------------------------------------------------------------------------------------------------------------------------------------------------------------------------------------------------------------------------------------------------------------------------------------------------------------------------------------------------------------------------------------------------------------------------------------------------------------------------------------------------------------------------------------------------------------------------------------------------------------------------------------------------------------------------------------------------------------------------------------------------------------------------------------------------------------------------------------------------------------------------------------------------------------------------------------------------------------------------------------------------------------------------------------------------|--------------------|--------------------------------------------------------------------------------------------------------------------------------------------------------------------------------------------------------------------------------------------------------------------------------------------------------------------------------------------------------------------------------------------------------------------------------------------------------------------------------------------------------------------------------------------------------------------------------------------------------------------------------------------------------------------------------------------------------------------------------------------------------------------------------------------------------------------------------------------------------------------------------------------------------------------------------------------------------------------------------------------------------------------------------------------------------------------------------------------------------------------------------------------------------------------------------------------------------------------------------------------------------------------------------------------------------------------------------------------------------------------------------------------------------------------------------------------------------------------------------------------------------------------------------------------------------------------------------------------------------------------------------------------------------------------------------------------------------------------------------------------------------------------------------------------------------------------------------------------------------------------------------------------------------------------------------------------------------------------------------------------------------------------------------------------------------------------------------------------------------------------------------|
| 01   | 33 x 1.8 cm 180 x    | 1      |                                                                                                                                                                                                                                                                                                                                                                                                                                                                                                                                                                                                                                                                                                                                                                                                                                                                                                                                                                                                                                                                                                                                                                                                                                                                                                                                                                                                                                                                                                                                                                                                                                                                                                                                                                                                                                                                                                                                                                                                                                                                                                                                |                    |                                                                                                                                                                                                                                                                                                                                                                                                                                                                                                                                                                                                                                                                                                                                                                                                                                                                                                                                                                                                                                                                                                                                                                                                                                                                                                                                                                                                                                                                                                                                                                                                                                                                                                                                                                                                                                                                                                                                                                                                                                                                                                                                |
| 02   | 35 x 1.8 cm 33 x     | 1      | A01 Kavela                                                                                                                                                                                                                                                                                                                                                                                                                                                                                                                                                                                                                                                                                                                                                                                                                                                                                                                                                                                                                                                                                                                                                                                                                                                                                                                                                                                                                                                                                                                                                                                                                                                                                                                                                                                                                                                                                                                                                                                                                                                                                                                     | A35 Dübelli Mil    | A03 Gövde                                                                                                                                                                                                                                                                                                                                                                                                                                                                                                                                                                                                                                                                                                                                                                                                                                                                                                                                                                                                                                                                                                                                                                                                                                                                                                                                                                                                                                                                                                                                                                                                                                                                                                                                                                                                                                                                                                                                                                                                                                                                                                                      |
| 03   | 29.7 x 1.8 cm 31 x   | 2      | x29                                                                                                                                                                                                                                                                                                                                                                                                                                                                                                                                                                                                                                                                                                                                                                                                                                                                                                                                                                                                                                                                                                                                                                                                                                                                                                                                                                                                                                                                                                                                                                                                                                                                                                                                                                                                                                                                                                                                                                                                                                                                                                                            | ×30                | ×26                                                                                                                                                                                                                                                                                                                                                                                                                                                                                                                                                                                                                                                                                                                                                                                                                                                                                                                                                                                                                                                                                                                                                                                                                                                                                                                                                                                                                                                                                                                                                                                                                                                                                                                                                                                                                                                                                                                                                                                                                                                                                                                            |
| 04   | 29.7 x 1.8 cm 176 x  | 2      |                                                                                                                                                                                                                                                                                                                                                                                                                                                                                                                                                                                                                                                                                                                                                                                                                                                                                                                                                                                                                                                                                                                                                                                                                                                                                                                                                                                                                                                                                                                                                                                                                                                                                                                                                                                                                                                                                                                                                                                                                                                                                                                                | O                  | and the second s |
| 05   | 70 x 1.8 cm 29 x 5 x | 1      | А09 Тара                                                                                                                                                                                                                                                                                                                                                                                                                                                                                                                                                                                                                                                                                                                                                                                                                                                                                                                                                                                                                                                                                                                                                                                                                                                                                                                                                                                                                                                                                                                                                                                                                                                                                                                                                                                                                                                                                                                                                                                                                                                                                                                       | A05 Arkalık Çivisi | A06 3.5x18                                                                                                                                                                                                                                                                                                                                                                                                                                                                                                                                                                                                                                                                                                                                                                                                                                                                                                                                                                                                                                                                                                                                                                                                                                                                                                                                                                                                                                                                                                                                                                                                                                                                                                                                                                                                                                                                                                                                                                                                                                                                                                                     |
| 06   | 1.8 cm 143 x 5 x 1.8 | 2      | x6                                                                                                                                                                                                                                                                                                                                                                                                                                                                                                                                                                                                                                                                                                                                                                                                                                                                                                                                                                                                                                                                                                                                                                                                                                                                                                                                                                                                                                                                                                                                                                                                                                                                                                                                                                                                                                                                                                                                                                                                                                                                                                                             | x6                 | o x1                                                                                                                                                                                                                                                                                                                                                                                                                                                                                                                                                                                                                                                                                                                                                                                                                                                                                                                                                                                                                                                                                                                                                                                                                                                                                                                                                                                                                                                                                                                                                                                                                                                                                                                                                                                                                                                                                                                                                                                                                                                                                                                           |
| 07   | cm 59.7 x 27.2 x 1.8 | 1      |                                                                                                                                                                                                                                                                                                                                                                                                                                                                                                                                                                                                                                                                                                                                                                                                                                                                                                                                                                                                                                                                                                                                                                                                                                                                                                                                                                                                                                                                                                                                                                                                                                                                                                                                                                                                                                                                                                                                                                                                                                                                                                                                |                    |                                                                                                                                                                                                                                                                                                                                                                                                                                                                                                                                                                                                                                                                                                                                                                                                                                                                                                                                                                                                                                                                                                                                                                                                                                                                                                                                                                                                                                                                                                                                                                                                                                                                                                                                                                                                                                                                                                                                                                                                                                                                                                                                |
| 08   | cm 59.7 x 31.2 x 1.8 | 1      | A12 Menteşe Taban                                                                                                                                                                                                                                                                                                                                                                                                                                                                                                                                                                                                                                                                                                                                                                                                                                                                                                                                                                                                                                                                                                                                                                                                                                                                                                                                                                                                                                                                                                                                                                                                                                                                                                                                                                                                                                                                                                                                                                                                                                                                                                              | A13 Menteşe Düz    | A19 L Demir                                                                                                                                                                                                                                                                                                                                                                                                                                                                                                                                                                                                                                                                                                                                                                                                                                                                                                                                                                                                                                                                                                                                                                                                                                                                                                                                                                                                                                                                                                                                                                                                                                                                                                                                                                                                                                                                                                                                                                                                                                                                                                                    |
| 09   | cm 59.7 x 31.2 x 1.8 | 1      | x10                                                                                                                                                                                                                                                                                                                                                                                                                                                                                                                                                                                                                                                                                                                                                                                                                                                                                                                                                                                                                                                                                                                                                                                                                                                                                                                                                                                                                                                                                                                                                                                                                                                                                                                                                                                                                                                                                                                                                                                                                                                                                                                            | x4                 |                                                                                                                                                                                                                                                                                                                                                                                                                                                                                                                                                                                                                                                                                                                                                                                                                                                                                                                                                                                                                                                                                                                                                                                                                                                                                                                                                                                                                                                                                                                                                                                                                                                                                                                                                                                                                                                                                                                                                                                                                                                                                                                                |
| 10   | cm 179.5 x 33 x 0.3  | 1      | - Mana and a second sec |                    |                                                                                                                                                                                                                                                                                                                                                                                                                                                                                                                                                                                                                                                                                                                                                                                                                                                                                                                                                                                                                                                                                                                                                                                                                                                                                                                                                                                                                                                                                                                                                                                                                                                                                                                                                                                                                                                                                                                                                                                                                                                                                                                                |
| 11   | cm                   | 1      | A08 4x50                                                                                                                                                                                                                                                                                                                                                                                                                                                                                                                                                                                                                                                                                                                                                                                                                                                                                                                                                                                                                                                                                                                                                                                                                                                                                                                                                                                                                                                                                                                                                                                                                                                                                                                                                                                                                                                                                                                                                                                                                                                                                                                       | A74 Ayak           |                                                                                                                                                                                                                                                                                                                                                                                                                                                                                                                                                                                                                                                                                                                                                                                                                                                                                                                                                                                                                                                                                                                                                                                                                                                                                                                                                                                                                                                                                                                                                                                                                                                                                                                                                                                                                                                                                                                                                                                                                                                                                                                                |

## ASSEMBLY

D1