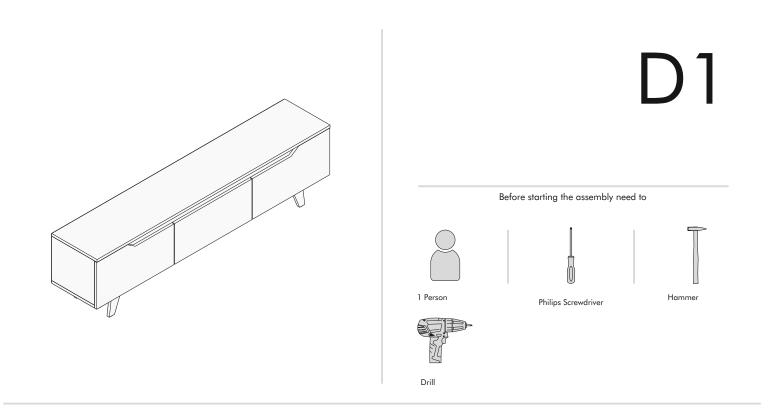

## Assembly manual

## Dear Customer

This product you have purchased has been subjected to all tests and controls by us before it reaches you. However, your product may have been damaged during transportation or shipped incompletely. Therefore, it is useful to check the current product using the manual before starting the installation. If you encounter a missing or faulty object during the check, define the object using the manual and contact our company. Our officials will provide you with the object you need as soon as possible. You do not need to return the faulty product to our company.

For a successful installation, please provide the auxiliary tools mentioned above.

Before you start, clean every existing item with a damp cloth.

After cleaning the existing parts, arrange them in a suitable area according to their size. Meanwhile, be careful not to rub against each other while moving the pieces and not to hit the corner parts while arranging them.