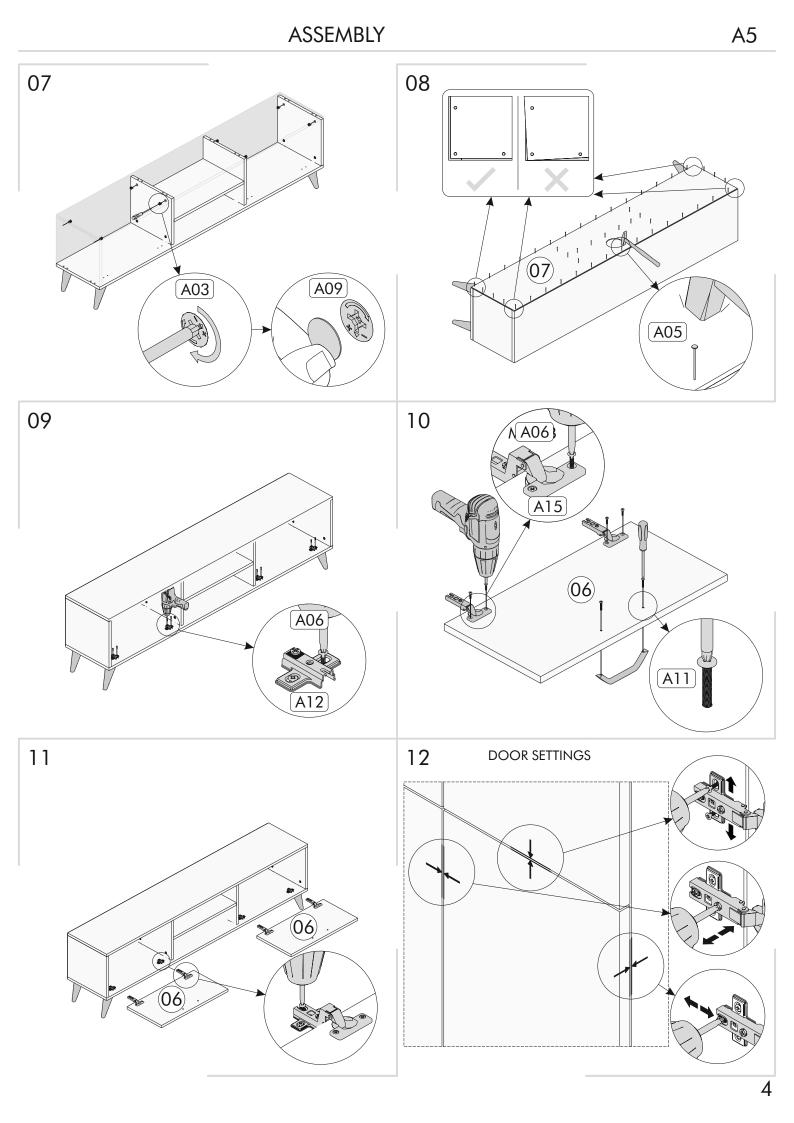

During installation, carefully review all steps in the manual.

After the installation process is completed, check the integrity of all connection points.

After the assembly, carry the product as 2 people.