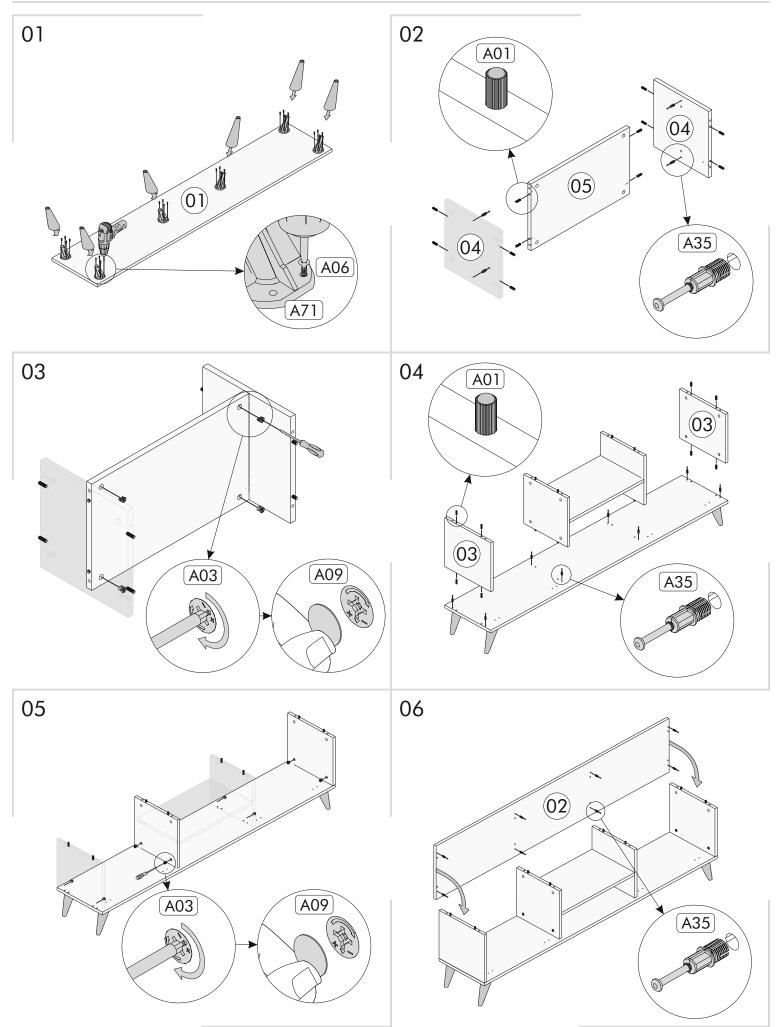

During installation, carefully review all steps in the manual.

After the installation process is completed, check the integrity of all connection points.

After the assembly, carry the product as 2 people.