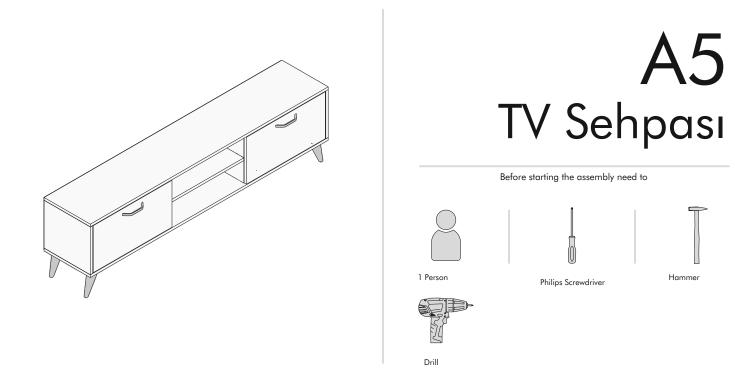

## Assembly manual

For a successful installation, please provide the auxiliary tools mentioned above.

Before you start, clean every existing item with a damp cloth.

After cleaning the existing parts, arrange them in a suitable area according to their size. Meanwhile, be careful not to rub against each other while moving the pieces and not to hit the corner parts while arranging them.