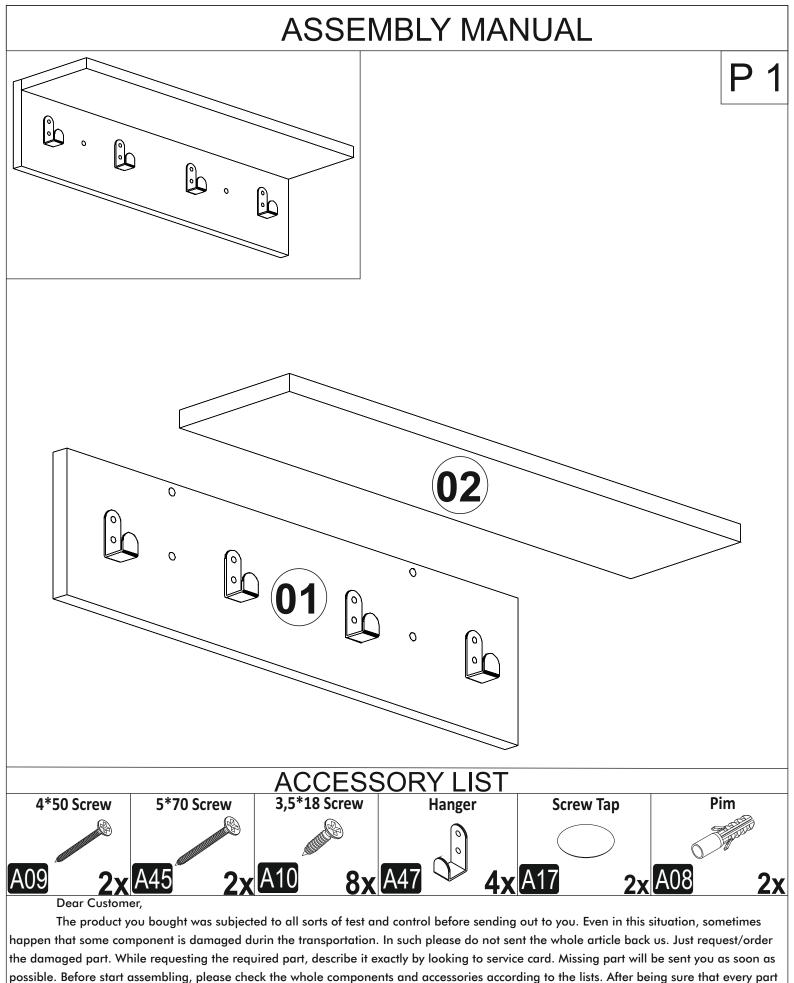

## WALL SHELF

and accessory are okay and right, start assembling. Before start assembling, please clean all the components with a damp cloth. If you bought more than one product, to prevent confusion be sure that you completed the first product. Then start the other product's assembling.