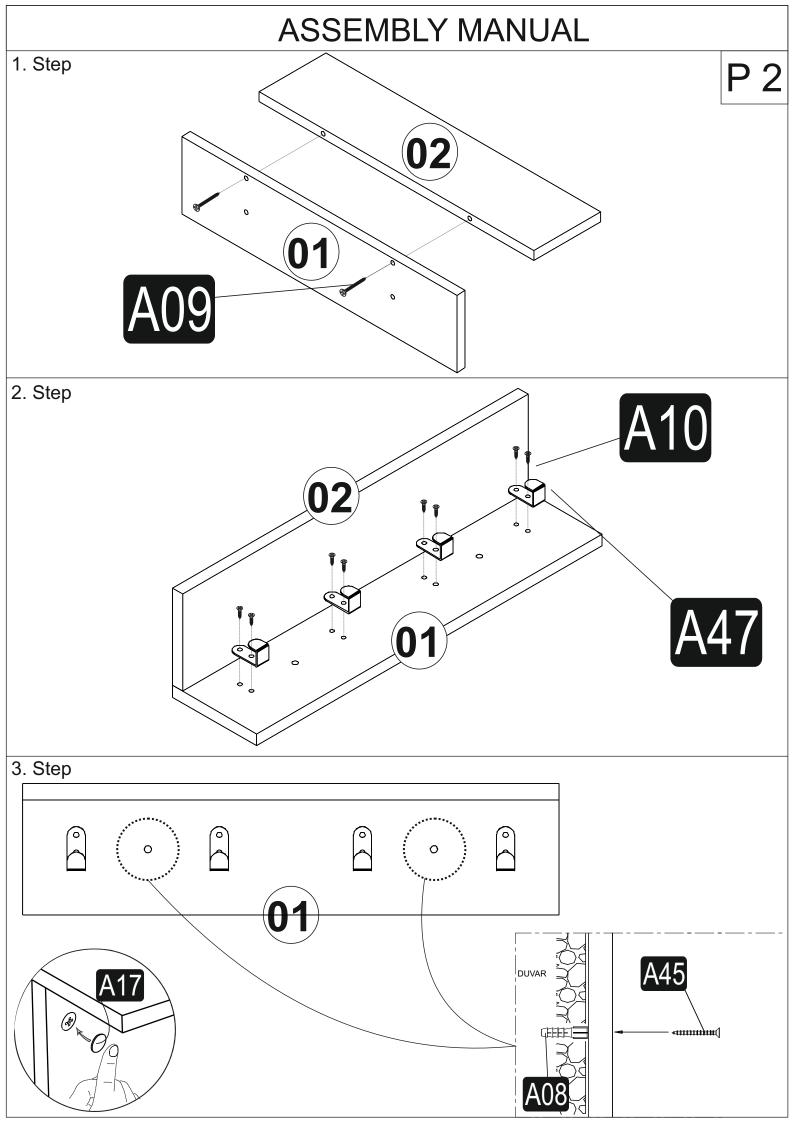

## WALL SHELF

and accessory are okay and right, start assembling. Before start assembling, please clean all the components with a damp cloth. If you bought more than one product, to prevent confusion be sure that you completed the first product. Then start the other product's assembling.