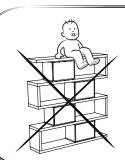

## **WARNING**

Serious or fatal crushing injuries can occor from furniture tip-over. To prevent this furniture from tipping over it must be permanently fixed to the wall with the included wall attachment devices.