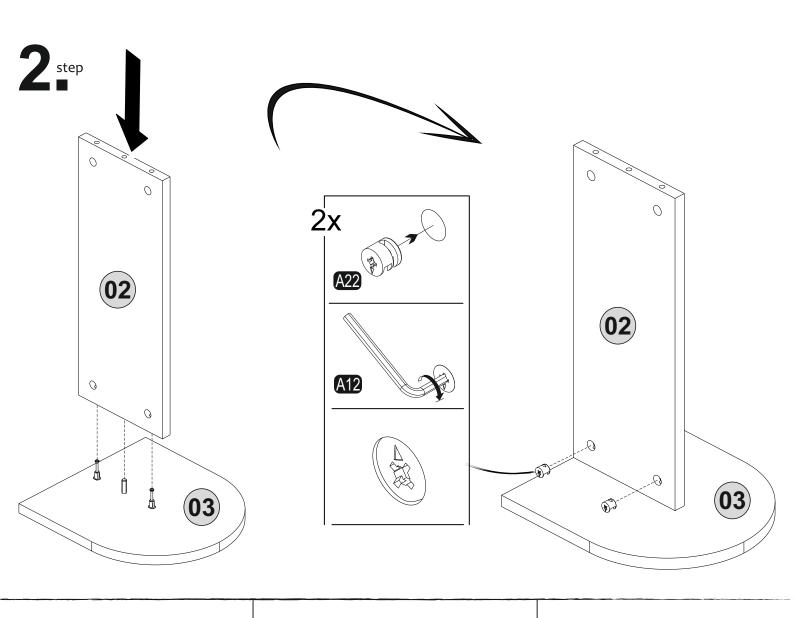

roduct can be affected.



## **WARNING**

Serious or fatal crushing injuries can occor from furniture tip-over. To prevent this furniture from tipping over it must be permanently fixed to the wall with the included wall attachment devices.

Fixing devices for the wall are not included since different wall materials require different types of fixing devices. Use fixing devices suitable for the walls in your home. For advice on suitable fixing systems, contact your local specialized dealer.



## **ATTENTION!!**

Minifix is the main connection material used in ada products. Before starting assembly, please check the drawings below.



## **ATTENTION!!**

Our products are screw system. Before you proceed with installation try to understand the following



## **ACCESSORY LIST**





step