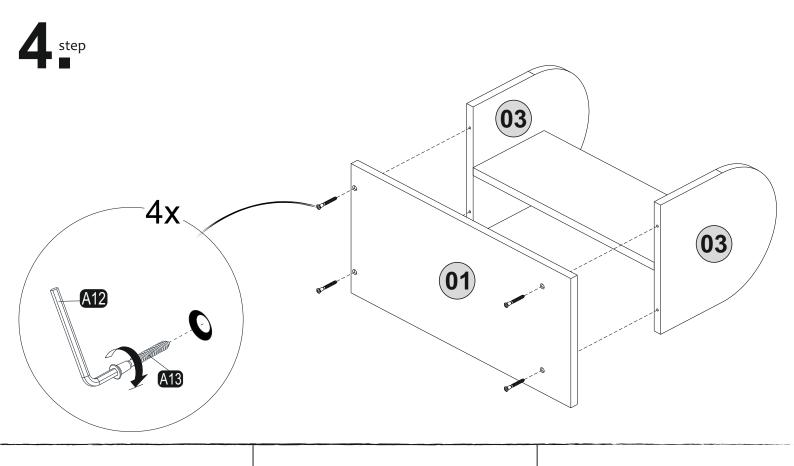

ct can be affected.



## **WARNING**

Serious or fatal crushing injuries can occor from furniture tip-over. To prevent this furniture from tipping over it must be permanently fixed to the wall with the included wall attachment devices.

Fixing devices for the wall are not included since different wall materials require different types of fixing devices. Use fixing devices suitable for the walls in your home. For advice on suitable fixing systems, contact your local specialized dealer.



## **ATTENTION!!**

Minifix is the main connection material used in ada products. Before starting assembly, please check the drawings below.



## **ATTENTION!!**

Our products are screw system. Before you proceed with installation try to understand the following



## **ACCESSORY LIST**





step