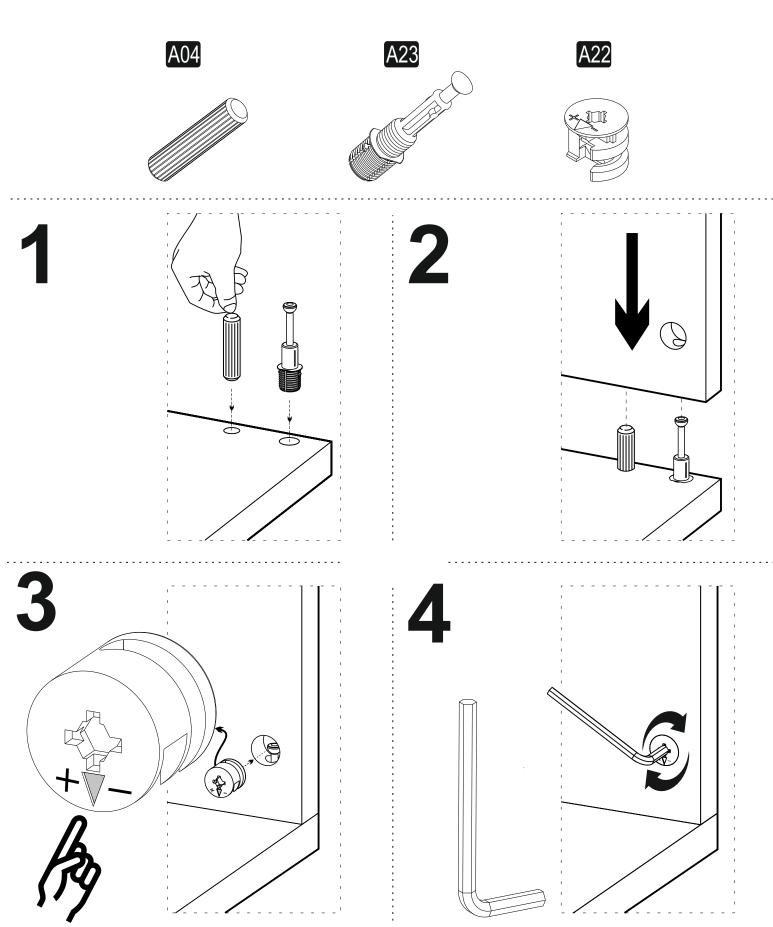

## **ATTENTION!!**

Minifix is the main connection material used in ada products. Before starting assembly, please check the drawings below.