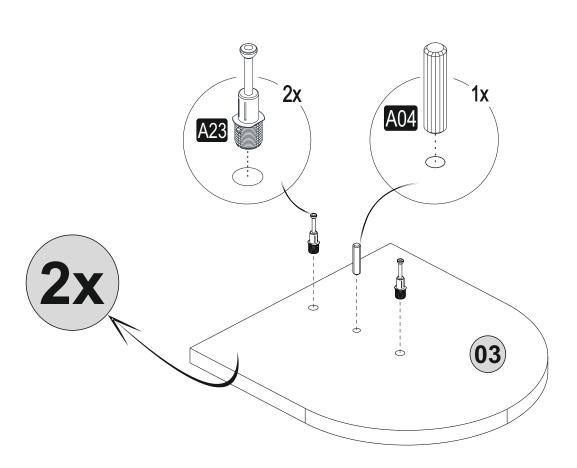

## **ATTENTION!!**

Minifix is the main connection material used in ada products. Before starting assembly, please check the drawings below.

## **ACCESSORY LIST**

step