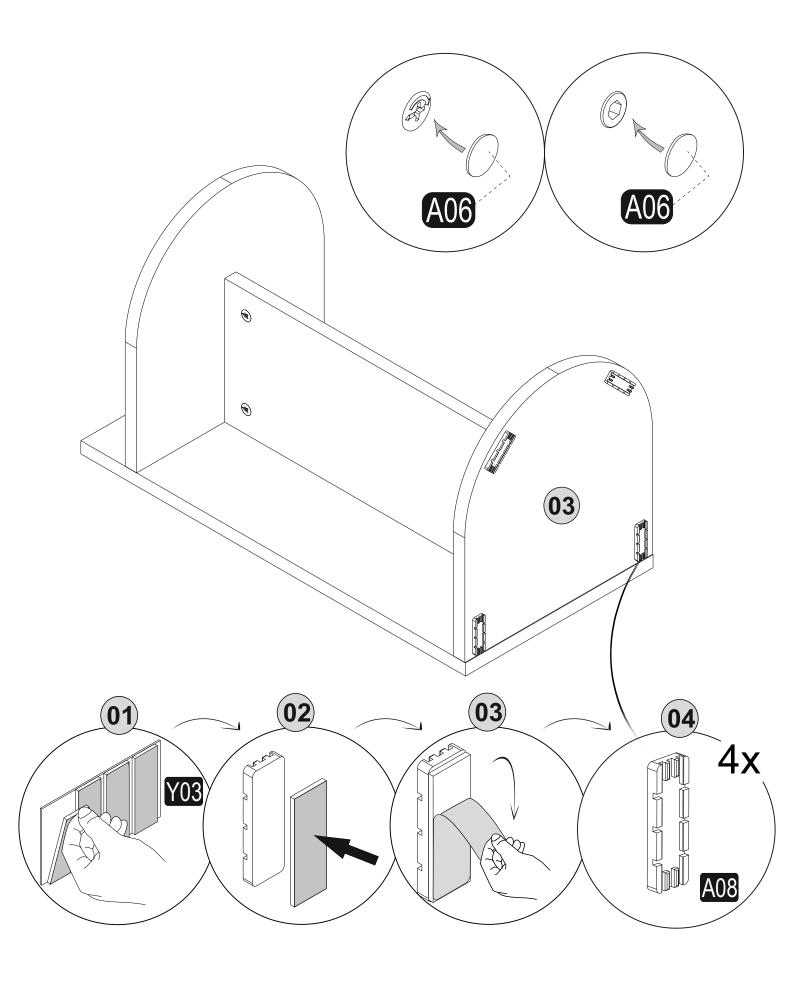

can be affected.



## **WARNING**

Serious or fatal crushing injuries can occor from furniture tip-over. To prevent this furniture from tipping over it must be permanently fixed to the wall with the included wall attachment devices.

Fixing devices for the wall are not included since different wall materials require different types of fixing devices. Use fixing devices suitable for the walls in your home. For advice on suitable fixing systems, contact your local specialized dealer.



## **ATTENTION!!**

Minifix is the main connection material used in ada products. Before starting assembly, please check the drawings below.



## **ATTENTION!!**

Our products are screw system. Before you proceed with installation try to understand the following



## **ACCESSORY LIST**





step