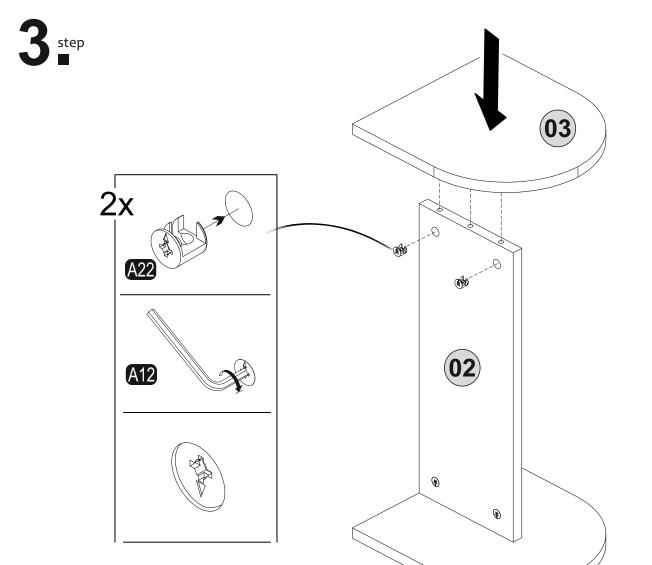

duct can be affected.



## **WARNING**

Serious or fatal crushing injuries can occor from furniture tip-over. To prevent this furniture from tipping over it must be permanently fixed to the wall with the included wall attachment devices.

Fixing devices for the wall are not included since different wall materials require different types of fixing devices. Use fixing devices suitable for the walls in your home. For advice on suitable fixing systems, contact your local specialized dealer.



## **ATTENTION!!**

Minifix is the main connection material used in ada products. Before starting assembly, please check the drawings below.



## **ATTENTION!!**

Our products are screw system. Before you proceed with installation try to understand the following



## **ACCESSORY LIST**





step