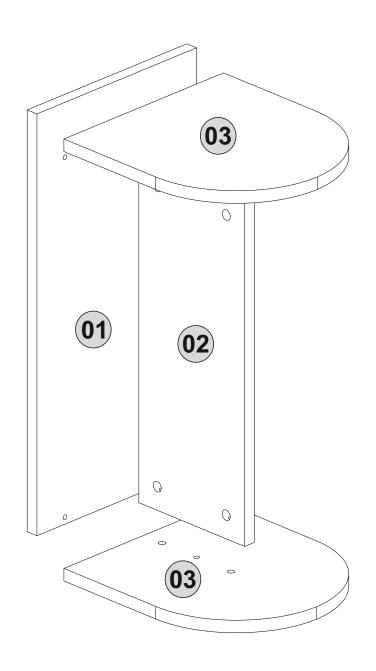

ause the product can be affected.



## **WARNING**

Serious or fatal crushing injuries can occor from furniture tip-over. To prevent this furniture from tipping over it must be permanently fixed to the wall with the included wall attachment devices.

Fixing devices for the wall are not included since different wall materials require different types of fixing devices. Use fixing devices suitable for the walls in your home. For advice on suitable fixing systems, contact your local specialized dealer.



## **ATTENTION!!**

Minifix is the main connection material used in ada products. Before starting assembly, please check the drawings below.



## **ATTENTION!!**

Our products are screw system. Before you proceed with installation try to understand the following



## **ACCESSORY LIST**





step