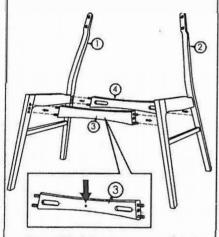

| HARDWARE LIST |                                            |      | PART LIST |                  |     |
|---------------|--------------------------------------------|------|-----------|------------------|-----|
| Α             | JCBC M6 x 25mm + S/W M6<br>+ F/W M6 x 13mm | 4PCS | 1         | RIGHT SIDE FRAME | 1PC |
|               |                                            |      | 2         | LEFT SIDE FRAME  | 1PC |
| В             | JCBC M6 x 45mm + S/W M6<br>+ F/W M6 x 13mm | 4PCS | 3         | FRONT STRETCHER  | 1PC |
|               |                                            |      | 4         | BACK STRETCHER   | 1PC |
|               |                                            |      | 5         | TOP REST         | 1PC |
| C             | ALLEN KEY M4                               | 1PC  | 6         | CUSHION SEAT     | 1PC |
| D             | L BRACKET                                  | 4PCS |           |                  |     |

#### STEP 1

PH SCREW M4 x 12mm 4tta()

WOOD DOWEL M8 x 25mm

Front Stretcher has a small hole for identification.