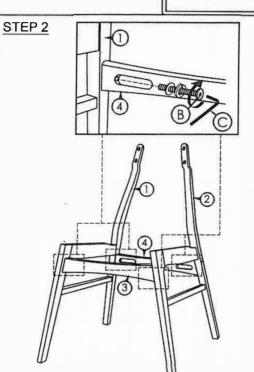

| HARDWARE LIST |                                            |      | PART LIST |                  |     |
|---------------|--------------------------------------------|------|-----------|------------------|-----|
| Α             | JCBC M6 x 25mm + S/W M6<br>+ F/W M6 x 13mm | 4PCS | 1         | RIGHT SIDE FRAME | 1PC |
|               |                                            |      | 2         | LEFT SIDE FRAME  | 1PC |
| В             | JCBC M6 x 45mm + S/W M6<br>+ F/W M6 x 13mm | 4PCS | 3         | FRONT STRETCHER  | 1PC |
|               |                                            |      | 4         | BACK STRETCHER   | 1PC |
|               |                                            |      | 5         | TOP REST         | 1PC |
| C             | ALLEN KEY M4                               | 1PC  | 6         | CUSHION SEAT     | 1PC |
| D             | L BRACKET                                  | 4PCS |           |                  |     |

#### CAUTIONS:

(1) DO NOT <u>FULLY-TIGHTEN THE NUT OR NUT BOLTS INITIALLY</u> <u>UNTIL ALL NUTS OR BOLT IS READY ASSEMBLED.</u>

(TO AVOID CAUSING DAMAGES TO THE THREAD, DO NOT OVER-TIGHTEN THE NUTS OR BOLTS.)