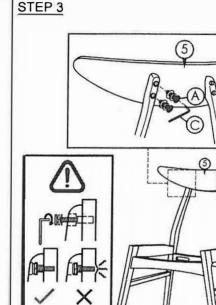

| HARDWARE LIST |                                            |      | PART LIST |                  |     |
|---------------|--------------------------------------------|------|-----------|------------------|-----|
| Α             | JCBC M6 x 25mm + S/W M6<br>+ F/W M6 x 13mm | 4PCS | 1         | RIGHT SIDE FRAME | 1PC |
|               |                                            |      | 2         | LEFT SIDE FRAME  | 1PC |
| В             | JCBC M6 x 45mm + S/W M6<br>+ F/W M6 x 13mm | 4PCS | 3         | FRONT STRETCHER  | 1PC |
|               |                                            |      | 4         | BACK STRETCHER   | 1PC |
|               |                                            |      | 5         | TOP REST         | 1PC |
| C             | ALLEN KEY M4                               | 1PC  | 6         | CUSHION SEAT     | 1PC |
| D             | L BRACKET                                  | 4PCS |           |                  |     |

#### CAUTIONS:

(1) DO NOT <u>FULLY-TIGHTEN THE NUT OR NUT BOLTS INITIALLY</u> <u>UNTIL ALL NUTS OR BOLT IS READY ASSEMBLED.</u>

(TO AVOID CAUSING DAMAGES TO THE THREAD, DO NOT OVER-TIGHTEN THE NUTS OR BOLTS.)