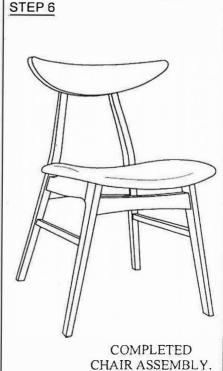

|      | 4         | BACK STRETCHER   | 1PC |
|               |                                            |      | 5         | TOP REST         | 1PC |
| C             | ALLEN KEY M4                               | 1PC  | 6         | CUSHION SEAT     | 1PC |
| D             | L BRACKET                                  | 4PCS |           |                  |     |

8PCS

2PCS

#### CAUTIONS:

(1) DO NOT <u>FULLY-TIGHTEN THE NUT OR NUT BOLTS INITIALLY</u> <u>UNTIL ALL NUTS OR BOLT IS READY ASSEMBLED.</u>

(TO AVOID CAUSING DAMAGES TO THE THREAD, DO NOT OVER-TIGHTEN THE NUTS OR BOLTS.)

(2) KEEP ALL HARDWARE PART OUT OF REACH OF CHILDREN.

#### STEP 1



PH SCREW M4 x 12mm 4tta()

WOOD DOWEL M8 x 25mm

Front Stretcher has a small hole for identification.