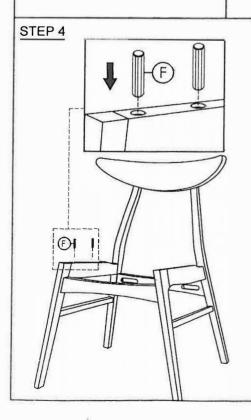

| HARDWARE LIST |                                            |      | PART LIST |                  |     |
|---------------|--------------------------------------------|------|-----------|------------------|-----|
| Α             | JCBC M6 x 25mm + S/W M6<br>+ F/W M6 x 13mm | 4PCS | 1         | RIGHT SIDE FRAME | 1PC |
|               |                                            |      | 2         | LEFT SIDE FRAME  | 1PC |
| В             | JCBC M6 x 45mm + S/W M6<br>+ F/W M6 x 13mm | 4PCS | 3         | FRONT STRETCHER  | 1PC |
|               |                                            |      | 4         | BACK STRETCHER   | 1PC |
|               |                                            |      | 5         | TOP REST         | 1PC |
| C             | ALLEN KEY M4                               | 1PC  | 6         | CUSHION SEAT     | 1PC |
| D             | L BRACKET                                  | 4PCS |           |                  |     |