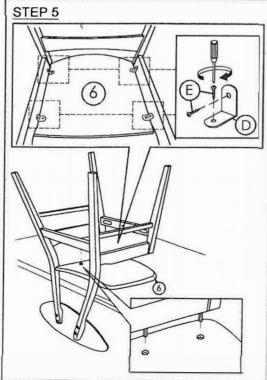

| HARDWARE LIST |                                            |      | PART LIST |                  |     |
|---------------|--------------------------------------------|------|-----------|------------------|-----|
| Α             | JCBC M6 x 25mm + S/W M6<br>+ F/W M6 x 13mm | 4PCS | 1         | RIGHT SIDE FRAME | 1PC |
|               |                                            |      | 2         | LEFT SIDE FRAME  | 1PC |
| В             | JCBC M6 x 45mm + S/W M6<br>+ F/W M6 x 13mm | 4PCS | 3         | FRONT STRETCHER  | 1PC |
|               |                                            |      | 4         | BACK STRETCHER   | 1PC |
|               |                                            |      | 5         | TOP REST         | 1PC |
| C             | ALLEN KEY M4                               | 1PC  | 6         | CUSHION SEAT     | 1PC |
| D             | L BRACKET                                  | 4PCS |           |                  |     |