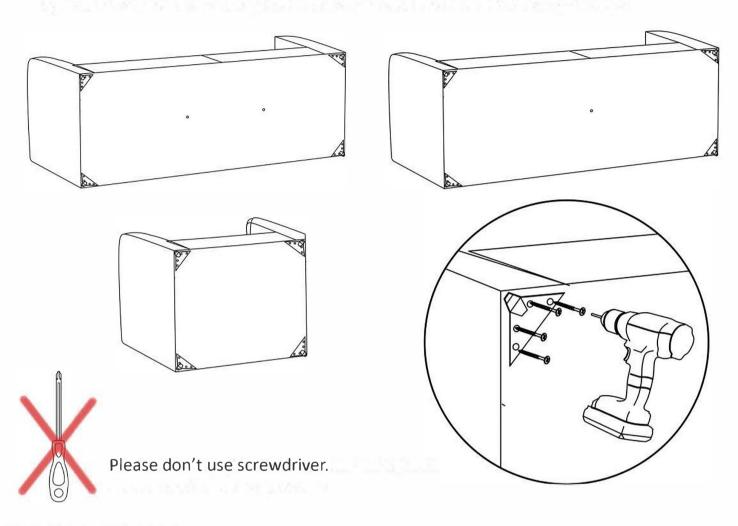

e list. After being sure that every part and accessory are okay and right, start assembling.

If you bought more than one product, to prevent confusion be sure that you completed the first product. Then start the other product's assembling.

Never draw the products. While carrying, disassociate and lift the product and carry with minimum 2 people. For long distances It is very easy to clean the surfaces of your product. It is enough to wipe with a damp cleaners. Please don't wash the fabric

Do not directly contact your furniture with excessive heat, cold and humidity because the product can be affected.

Do not use your furniture for out of purpose.

# ASSEMBLY



## STEP 1



## ASSEMBLY

### STEP 2

Let's start with the installation of the legs. Please use a drill for fixing the legs.



### STEP 3

After finishing the assembly of the legs, let's connect the middle legs.



3 seat includes 2 middle legs.



2 seat includes 1 middle legs.

# ASSEMBLY

## STEP 4

After placing the sofa, let's adjust the adjustable middle leg, according to the floor.



Let's turn the adjustable part counterclockwise.



END OF THE ASSEMBLY