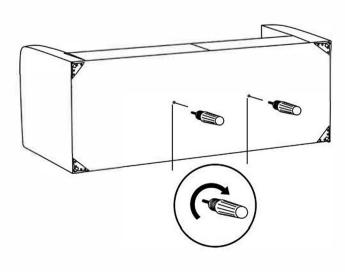

ing.

If you bought more than one product, to prevent confusion be sure that you completed the first product. Then start the other product's assembling.

Never draw the products. While carrying, disassociate and lift the product and carry with minimum 2 people. For long distances It is very easy to clean the surfaces of your product. It is enough to wipe with a damp cleaners. Please don't wash the fabric

Do not directly contact your furniture with excessive heat, cold and humidity because the product can be affected.

Do not use your furniture for out of purpose.

# ASSEMBLY



## STEP 1



## ASSEMBLY

### STEP 2

Let's start with the installation of the legs. Please use a drill for fixing the legs.



### STEP 3

After finishing the assembly of the legs, let's connect the middle legs.



3 seat includes 2 middle legs.



2 seat includes 1 middle legs.

# ASSEMBLY

## STEP 4

After placing the sofa, let's adjust the adjustable middle leg, according to the floor.



Let's turn the adjustable part counterclockwise.



END OF THE ASSEMBLY