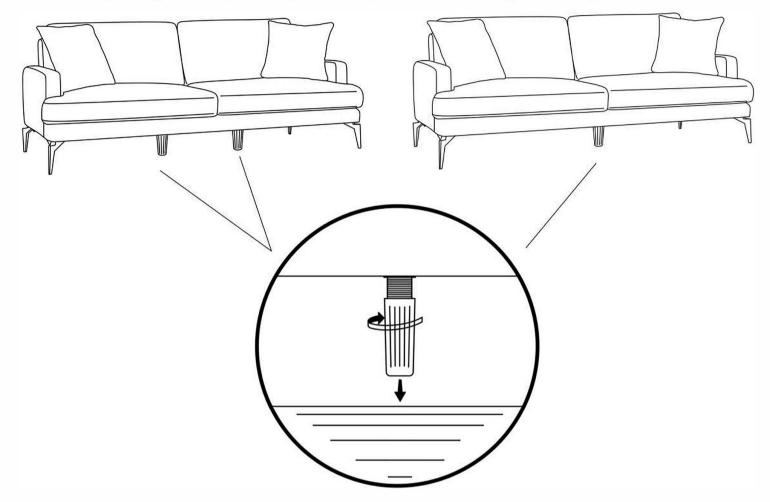

### STEP 2

Let's start with the installation of the legs. Please use a drill for fixing the legs.

### STEP 3

After finishing the assembly of the legs, let's connect the middle legs.

3 seat includes 2 middle legs.

2 seat includes 1 middle legs.