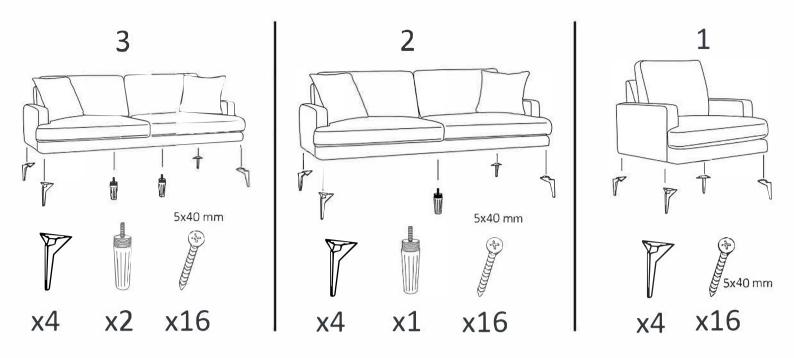

### STEP 2

Let's start with the installation of the legs. Please use a drill for fixing the legs.

### STEP 3

After finishing the assembly of the legs, let's connect the middle legs.

3 seat includes 2 middle legs.

2 seat includes 1 middle legs.