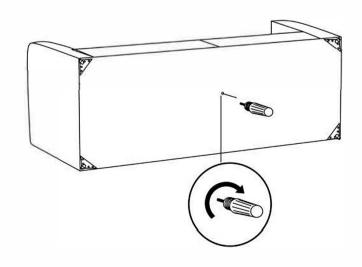

product, to prevent confusion be sure that you completed the first product. Then start the other product's assembling.

Never draw the products. While carrying, disassociate and lift the product and carry with minimum 2 people. For long distances It is very easy to clean the surfaces of your product. It is enough to wipe with a damp cleaners. Please don't wash the fabric

Do not directly contact your furniture with excessive heat, cold and humidity because the product can be affected.

Do not use your furniture for out of purpose.

# ASSEMBLY



## STEP 1



## ASSEMBLY

### STEP 2

Let's start with the installation of the legs. Please use a drill for fixing the legs.



### STEP 3

After finishing the assembly of the legs, let's connect the middle legs.



3 seat includes 2 middle legs.



2 seat includes 1 middle legs.

# ASSEMBLY

## STEP 4

After placing the sofa, let's adjust the adjustable middle leg, according to the floor.



Let's turn the adjustable part counterclockwise.



END OF THE ASSEMBLY