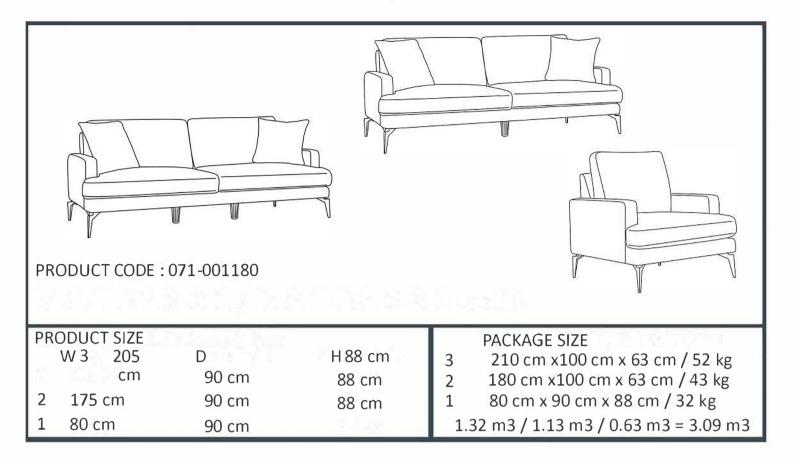

Before start assembling, please check the whole components and accessories according to the list. After being sure that every part and accessory are okay and right, start assembling.

If you bought more than one product, to prevent confusion be sure that you completed the first product. Then start the other product's assembling.