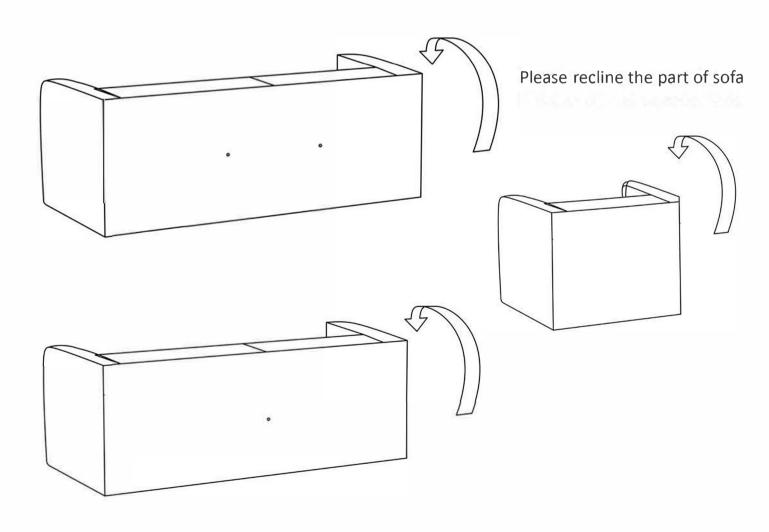

ou as soon as possible.

Before start assembling, please check the whole components and accessories according to the list. After being sure that every part and accessory are okay and right, start assembling.

If you bought more than one product, to prevent confusion be sure that you completed the first product. Then start the other product's assembling.

Never draw the products. While carrying, disassociate and lift the product and carry with minimum 2 people. For long distances It is very easy to clean the surfaces of your product. It is enough to wipe with a damp cleaners. Please don't wash the fabric

Do not directly contact your furniture with excessive heat, cold and humidity because the product can be affected.

Do not use your furniture for out of purpose.

# ASSEMBLY



## STEP 1



## ASSEMBLY

### STEP 2

Let's start with the installation of the legs. Please use a drill for fixing the legs.



### STEP 3

After finishing the assembly of the legs, let's connect the middle legs.



3 seat includes 2 middle legs.



2 seat includes 1 middle legs.

# ASSEMBLY

## STEP 4

After placing the sofa, let's adjust the adjustable middle leg, according to the floor.



Let's turn the adjustable part counterclockwise.



END OF THE ASSEMBLY