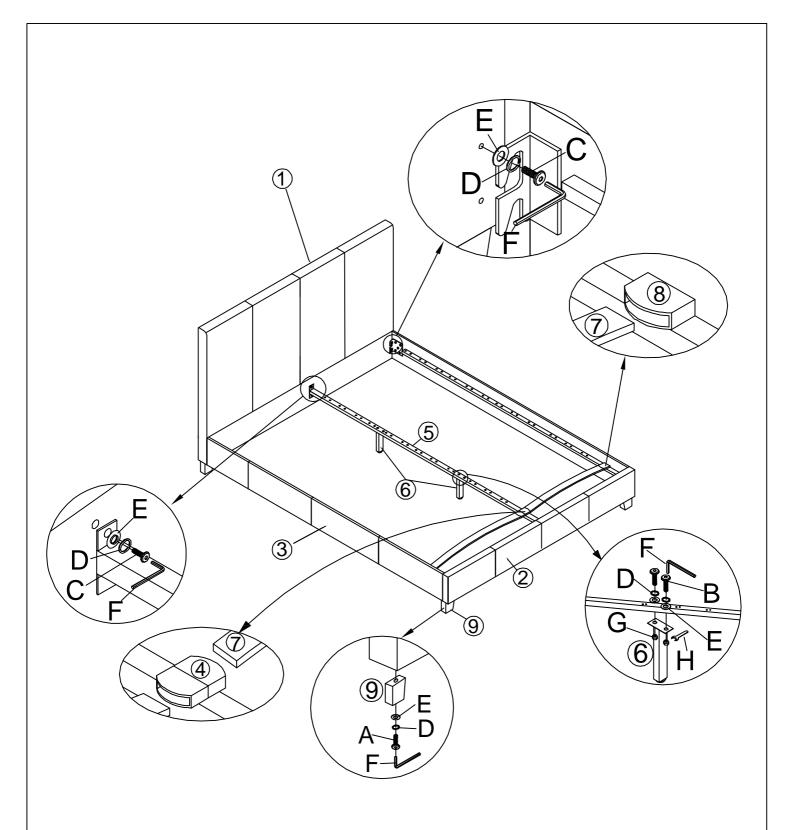

| PARTS LIST & HARDWARE LIST |                                |                   |                               |                              |                 |
|----------------------------|--------------------------------|-------------------|-------------------------------|------------------------------|-----------------|
| 1:HEAD BOARD               | 2:FOOT BOARD<br>1PC            | 3: SIDE RAIL 2PCS | 4:DOUBLE PLASTIC CAP<br>12PCS | 5:CENTER SUPPORT BAR<br>1PCS | 6 : SUPPORT LEG |
|                            |                                |                   |                               |                              | Ţ               |
| 7:SLAT 24PC                | 8: SINGLE PLASTIC CAP<br>24PCS | 9:LEG 4PCS        |                               |                              |                 |
|                            | <b>(</b>                       | Ŷ                 |                               |                              |                 |
| A:BOLT 4PCS                | B:BOLT 8PCS                    | C:BOLT 8PCS       | D:SPRING WASHER               | E:FLAT WASHER                | F:ALLEN KEY     |
|                            |                                |                   |                               | 201 63                       |                 |
| M8X75mm                    | M8X40mm                        | M8X30mm           |                               | )                            | M8              |
| G:NUT 4PCS                 | H:SPANNER                      |                   |                               |                              |                 |
|                            |                                |                   |                               |                              |                 |
| M8                         | 5/                             |                   |                               |                              |                 |

- STEP 1: FIXING LEGS TO HEADBOARD AND FOOTBOARD;
- STEP 2: FIXING SUPPORT LEGS TO CENTR SUPPORT BAR;
- STEP 3 :FIXING SIDE RAILS AND CENTRE SUPPORT BAR TO HEADBOARD AND FOOTBOARD;
- STEP 4 :ONCE SLAT ASSEMBLED POSITION PEGS ON THE BASE OF CAPS INTO CORRESPONDING HOLES ON THE SIDE RAILS AND CENTRAL SUPPORT BAR, THEN CAREFULLY PRESS DOMN ON CAPS TO SECURE.